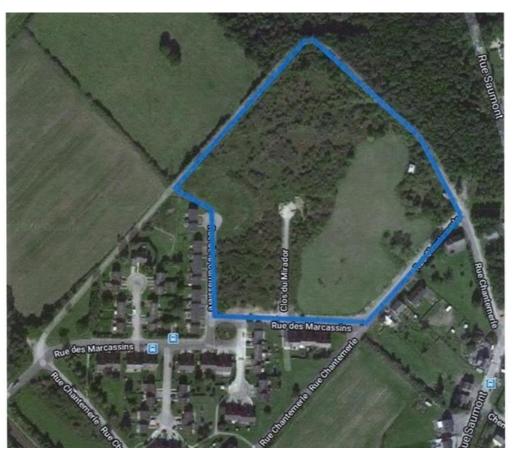

# For sale - Building ground

Rue de la Carnassiere , 6900 Marche-en-Famenne

Sold Ref. 4350140

Availability: at the contract

Surf. Plot: 41674m<sup>2</sup> Neighbourhood: residential area

### Terrain

Ground area: 41.674,00 m<sup>2</sup> Ground depth: 200,00 m