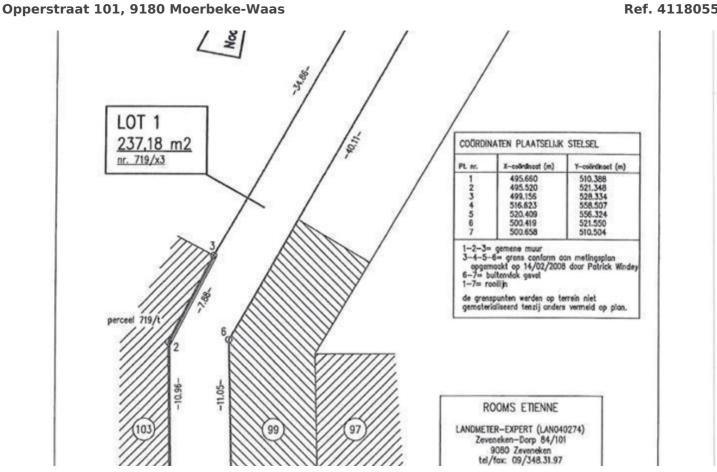

## For sale - Building ground

Sold

Ref. 4118055

Availability: at the contract

Surf. Plot: 238m<sup>2</sup>

Neighbourhood: central

#### **Terrain**

Ground area: 238,00 m<sup>2</sup> Ground depth: 40,00 m