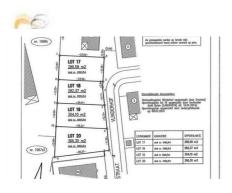

# For sale - Building ground

Vlinderhof 1, 9180 Moerbeke-Waas

Sold Ref. 4359717

Availability: at the contract

Surf. Plot: 366m<sup>2</sup> Neighbourhood: central

## Terrain

Ground area: 366,00 m<sup>2</sup> Ground depth: 27,00 m