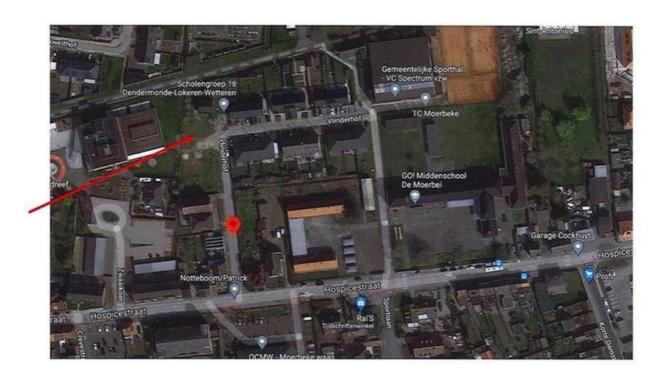

# For sale - Building ground

Vlinderhof 1, 9180 Moerbeke-Waas

Sold Ref. 4359717

Availability: at the contract

Surf. Plot: 366m<sup>2</sup> Neighbourhood: central

#### Location

Environment: Central, residential area School nearby: Yes Shops nearby: Yes Public transport nearby: Yes Sport center nearby: Yes