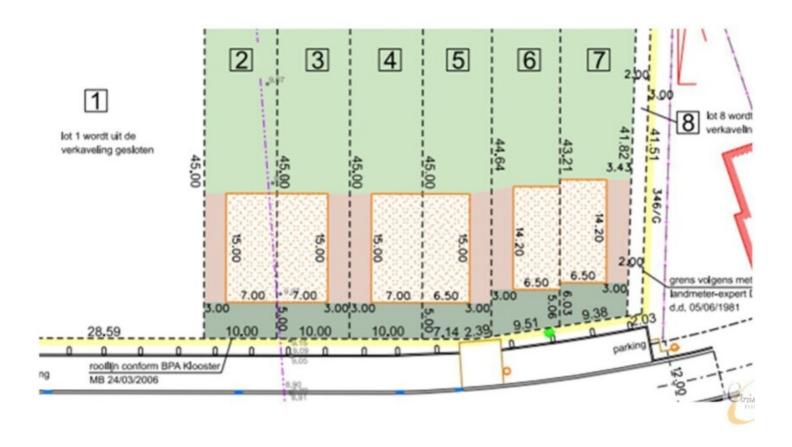

Populierenlaan 70, 9470 Denderleeuw **Phone number:** +32 (0)486.52.33.64

E-mail: info@chrisline.be

## For sale - Building ground

Make an offer starting from € 139.500

Doornweg, 9260 Wichelen

Ref. 6964954



Availability: at the contract

Surf. Plot: 450m<sup>2</sup>

Neighbourhood: central

## **Description**

### **Financial**

Price: Make an offer starting from € 139.500,00

Available: At the contract

#### Location

Environment: Central, residential area

School nearby: Yes

Public transport nearby: Yes

#### **Terrain**

Ground area: 450,00 m<sup>2</sup> Ground depth: 45,00 m

# **Planning**

Destination: Living zone Building permission: No Parcelling permission: Yes Right of pre-emption: No

Intimation: No - no legal correction or administrative measure imposed

Flooding area: Not located in flood area

G-score: C P-score: A

Water-sensitive open space area: No