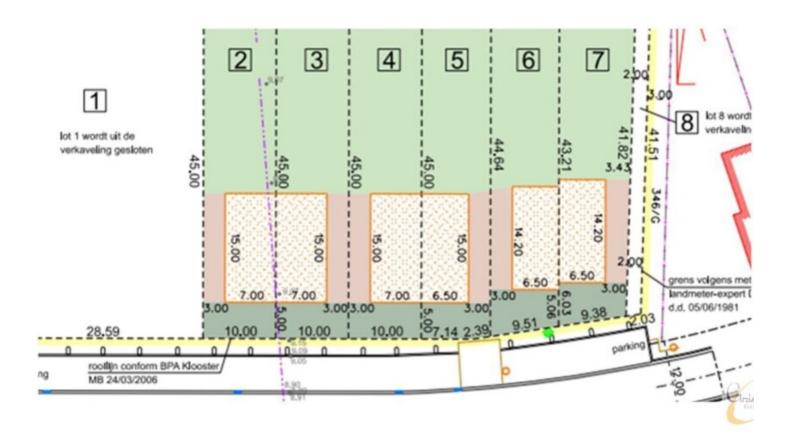

#### **Terrain**

Ground area: 450,00 m<sup>2</sup> Ground depth: 45,00 m

# **Planning**

Destination: Living zone Building permission: No Parcelling permission: Yes Right of pre-emption: No

Intimation: No - no legal correction or administrative measure imposed

Flooding area: Not located in flood area