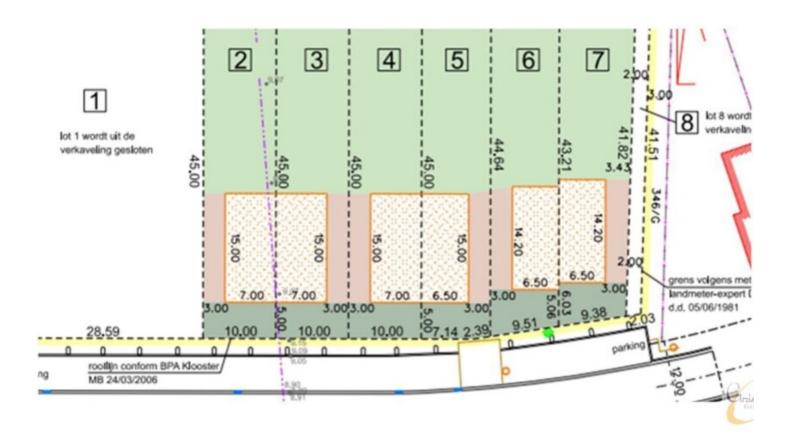

Populierenlaan 70, 9470 Denderleeuw **Phone number:** +32 (0)486.52.33.64

E-mail: info@chrisline.be

## For sale - Building ground

Make an offer starting from € 129.890

Doornweg , 9260 Wichelen

Ref. 6965115



Availability: at the contract

Surf. Plot: 450m²

Neighbourhood: central

## **Description**

### **Financial**

Price: Make an offer starting from € 129.890,00

Available: At the contract

#### Location

Environment: Central, residential area

School nearby: Yes

Public transport nearby: Yes

#### **Terrain**

Ground area: 450,00 m<sup>2</sup> Ground depth: 43,21 m

# **Planning**

Destination: Living zone Building permission: No Parcelling permission: Yes Right of pre-emption: No

Intimation: No - no legal correction or administrative measure imposed

Flooding area: Not located in flood area

G-score: C P-score: A

Water-sensitive open space area: No