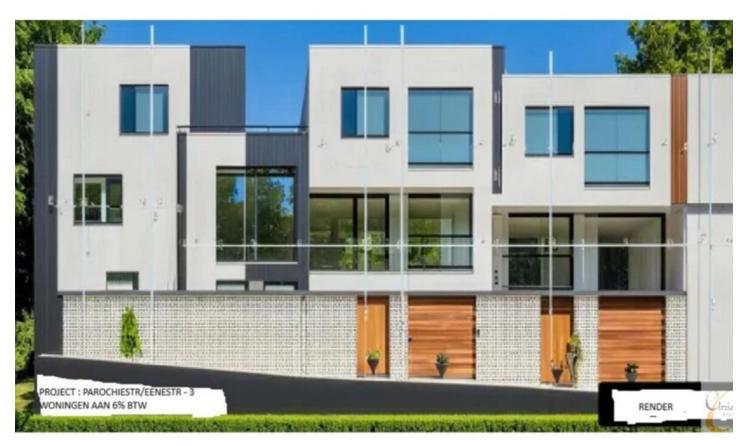

# For sale - Building ground (new projects)

€ 255.000

Parochiestraat 121, 9470 Denderleeuw

Ref. 6819352

Surf. Plot: 344m² Neighbourhood: central

# **Description**