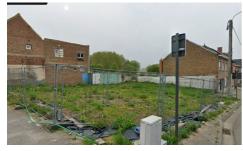

# For sale - Building ground (new projects)

€ 255.000

Parochiestraat 121, 9470 Denderleeuw

Ref. 6819352

Surf. Plot: 344m² Neighbourhood: central

### **Terrain**

Ground area: 344,00 m<sup>2</sup>