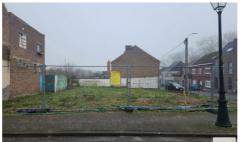

# For sale - Building ground (new projects)

€ 255.000

Parochiestraat 121, 9470 Denderleeuw

Ref. 6819352

Surf. Plot: 344m² Neighbourhood: central

### **Terrain**

Ground area: 344,00 m<sup>2</sup>