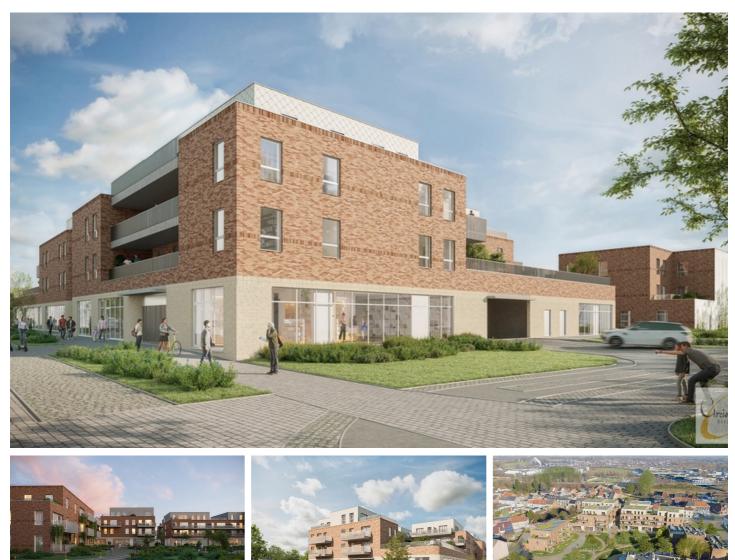

#### € 336.500

Guido Gezellestraat , 9470 Denderleeuw

Ref. 5628236

Number of bedrooms: 2 Number of bathrooms: 1 Garages: 1 Availability: at delivery Surf. Living: 106m<sup>2</sup> Surf. terrace: 19m<sup>2</sup> Neighbourhood: central

# Building

Habitable surface: 106,00 m<sup>2</sup> Construction year: 2024 State: New Floor: 2 Number of floors: 3

#### Location

Environment: Central, quiet