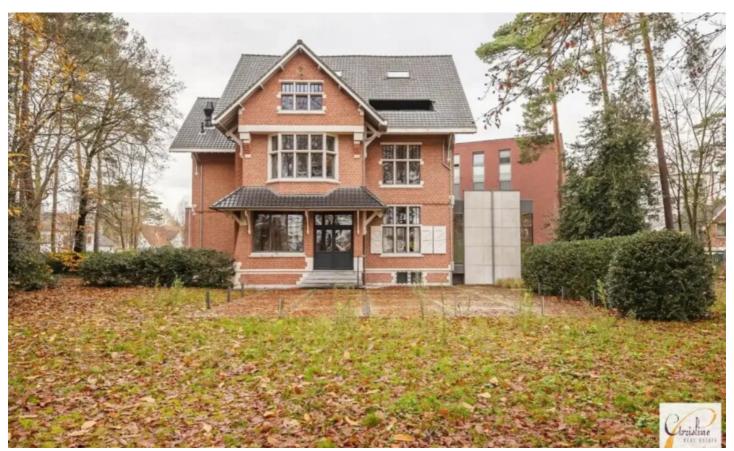

# For sale - Multi-purpose building

Ref. 6617803

€ 1.397.000

Churchilllaan 55, 2900 Schoten

Availability: at the contract

Surf. Living: 830m<sup>2</sup> Surf. Plot: 532m<sup>2</sup>

Neighbourhood: central

PEB/EPB: 211kwh/m²/j

#### **Financial**

Price: € 1.397.000,00 Available: At the contract Investment property: Yes Liberal profession possible: Yes

Surface: 830,00 m<sup>2</sup>

**Building** 

Fronts: 4

Construction year: 1919

Renovation: 2015 State: Good state Number of floors: 3