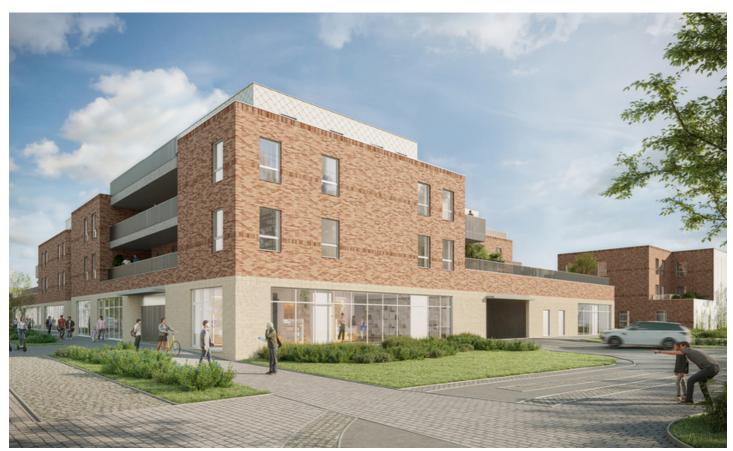

#### For sale - Penthouse

€ 379.250

Guido Gezellestraat , 9470 Denderleeuw

Ref. 5628159

Number of bedrooms: 2 Number of bathrooms: 1

Garages: 1

Surf. Living: 106m<sup>2</sup> Surf. terrace: 13m<sup>2</sup> Neighbourhood: central

## **Building**

Habitable surface: 106,00 m<sup>2</sup> Construction year: 2024

Floor: 3

Number of floors: 3

#### Location

Environment: Central, quiet