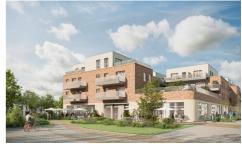

Populierenlaan 70, 9470 Denderleeuw **Phone number:** +32 (0)486.52.33.64

E-mail: info@chrisline.be

#### For sale - Penthouse

€ 379.250

Guido Gezellestraat , 9470 Denderleeuw

Ref. 5628159









Number of bedrooms: 2 Number of bathrooms: 1

Garages: 1

Surf. Living: 106m<sup>2</sup> Surf. terrace: 13m<sup>2</sup> Neighbourhood: central

## **Description**

### **Financial**

Price: € 379.250,00 VAT applied: Yes

## **Building**

Habitable surface: 106,00 m<sup>2</sup> Construction year: 2024

Floor: 3

Number of floors: 3

#### **Comfort**

Handicap friendly: Yes Videophone: Yes

Elevator: Yes

## **Energy**

Double glazing: Yes, thermic and acoustic isol.

Windows: Aluminium

Heating type: Hot air pump

Heating: Individual

#### Location

Environment: Central, quiet

### Layout

Living room: 35,70 m<sup>2</sup>

Kitchen: Yes, US hyper equipped

Bureau: Yes

Bedroom 1: 13,40 m<sup>2</sup> Bedroom 2: 11,60 m<sup>2</sup>

Bathroom type: All comfort

Toilets: 1

Terrace: 13,40 m<su