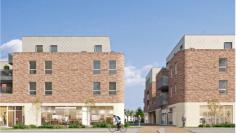

Populierenlaan 70, 9470 Denderleeuw **Phone number:** +32 (0)486.52.33.64

E-mail: info@chrisline.be

#### For sale - Penthouse

€ 379.250

Guido Gezellestraat , 9470 Denderleeuw

Ref. 5628159









Number of bedrooms: 2 Number of bathrooms: 1

Garages: 1

Surf. Living: 106m<sup>2</sup> Surf. terrace: 13m<sup>2</sup> Neighbourhood: central

## **Description**

### **Financial**

Price: € 379.250,00 VAT applied: Yes

## **Building**

Habitable surface: 106,00 m<sup>2</sup> Construction year: 2024

Floor: 3

Number of floors: 3

#### **Comfort**

Handicap friendly: Yes Videophone: Yes

Elevator: Yes

## **Energy**

Double glazing: Yes, thermic and acoustic isol.

Windows: Aluminium

Heating type: Hot air pump

Heating: Individual

#### Location

Environment: Central, quiet

### Layout

Living room: 35,70 m<sup>2</sup>

Kitchen: Yes, US hyper equipped

Bureau: Yes

Bedroom 1: 13,40 m<sup>2</sup> Bedroom 2: 11,60 m<sup>2</sup>

Bathroom type: All comfort

Toilets: 1

Terrace: 13,40 m<