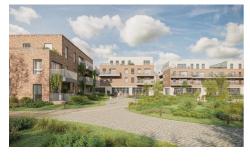

Populierenlaan 70, 9470 Denderleeuw **Phone number:** +32 (0)486.52.33.64

E-mail: info@chrisline.be

#### For sale - Penthouse

€ 379.250

Guido Gezellestraat , 9470 Denderleeuw

Ref. 5628159









Number of bedrooms: 2 Number of bathrooms: 1

Garages: 1

Surf. Living: 106m<sup>2</sup> Surf. terrace: 13m<sup>2</sup> Neighbourhood: central

## **Description**

### **Financial**

Price: € 379.250,00 VAT applied: Yes

## **Building**

Habitable surface: 106,00 m<sup>2</sup> Construction year: 2024

Floor: 3

Number of floors: 3

#### **Comfort**

Handicap friendly: Yes Videophone: Yes

Elevator: Yes

## **Energy**

Double glazing: Yes, thermic and acoustic isol.

Windows: Aluminium

Heating type: Hot air pump

Heating: Individual

#### Location

Environment: Central, quiet

### Layout

Living room: 35,70 m<sup>2</sup>

Kitchen: Yes, US hyper equipped

Bureau: Yes

Bedroom 1: 13,40 m<sup>2</sup> Bedroom 2: 11,60 m<sup>2</sup>

Bathroom type: All comfort

Toilets: 1

Terrace: 13,40