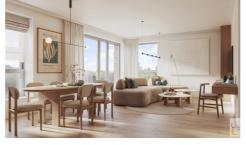

## Layout

Living room: 37,60 m<sup>2</sup>
Kitchen: Hyper equipped
Bedroom 1: 11,60 m<sup>2</sup>
Bedroom 2: 9,90 m<sup>2</sup>

Bathroom type: All comfort

Toilets: 1

Terrace: 9,70 m<sup>2</sup>