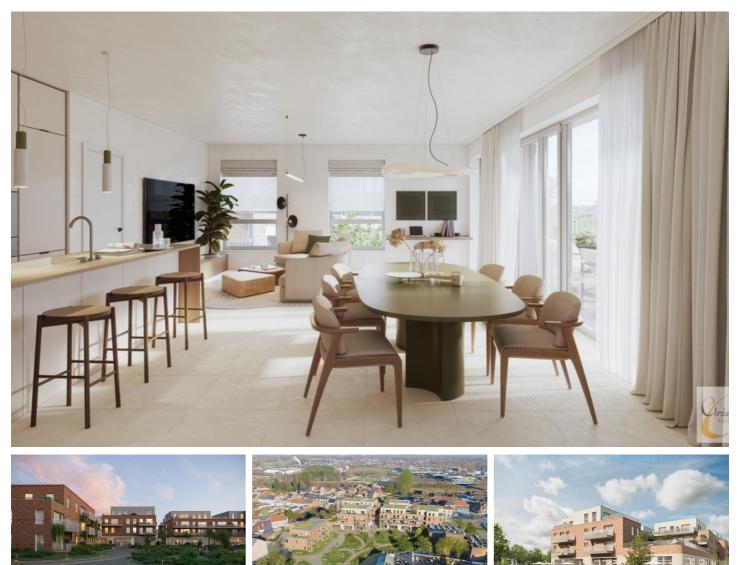

### Description

## Building

Habitable surface: 100,00 m<sup>2</sup> Construction year: 2024 State: New Floor: 3 Number of floors: 3

## Layout

Living room: 34,50 m<sup>2</sup> Kitchen: Yes, hyper equipped Bedroom 1: 12,20 m<sup>2</sup> Bedroom 2: 8,20 m<sup>2</sup> Bathroom type: All comfort Toilets: 1 Terrace: 14,50 m<sup>2</sup>