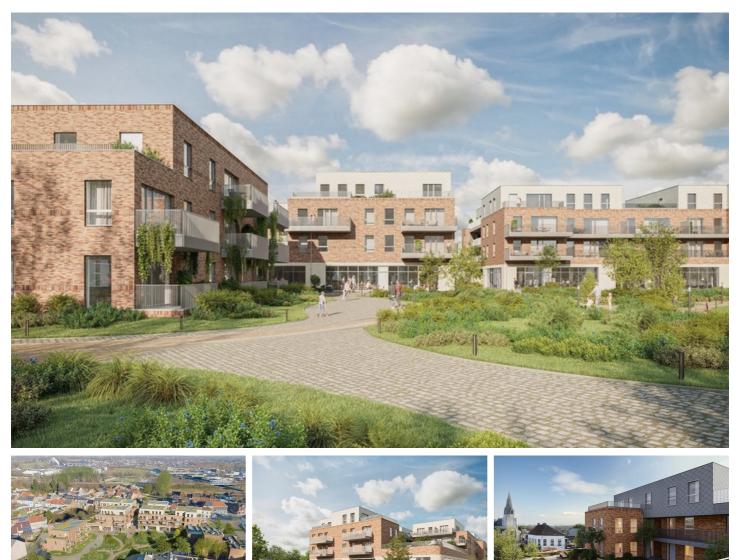

#### € 268.250

Guido Gezellestraat , 9470 Denderleeuw

Ref. 5628252

Number of bedrooms: 1 Number of bathrooms: 1 Garages: 1 Availability: at delivery Surf. Living: 78m<sup>2</sup> Surf. terrace: 11m<sup>2</sup> Neighbourhood: central

## Building

Habitable surface: 78,00 m<sup>2</sup> Construction year: 2024 State: New Floor: 3 Number of floors: 3

#### Location

Environment: Central, quiet