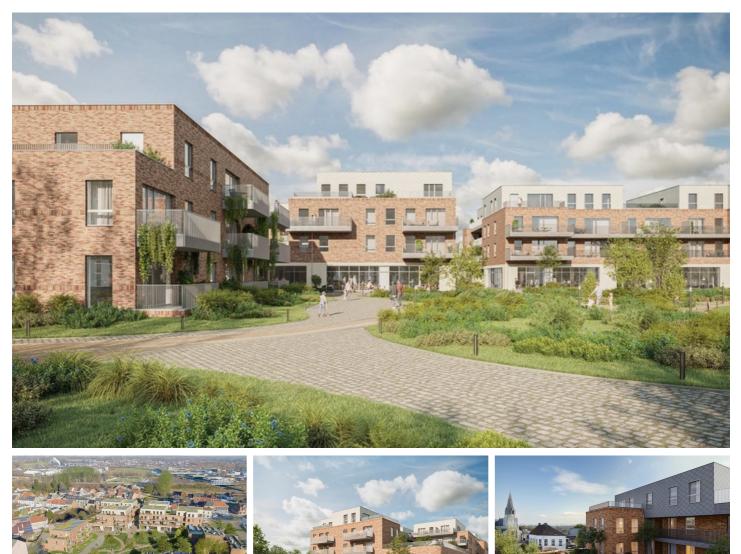

#### € 265.500

Guido Gezellestraat , 9470 Denderleeuw

Ref. 5628242

Number of bedrooms: 1 Number of bathrooms: 1 Garages: 1 Availability: at delivery Surf. Living: 77m<sup>2</sup> Surf. terrace: 11m<sup>2</sup> Neighbourhood: central

## Building

Habitable surface: 77,00 m<sup>2</sup> Construction year: 2025 State: New Floor: 3 Number of floors: 3

#### Location

Environment: Central, quiet