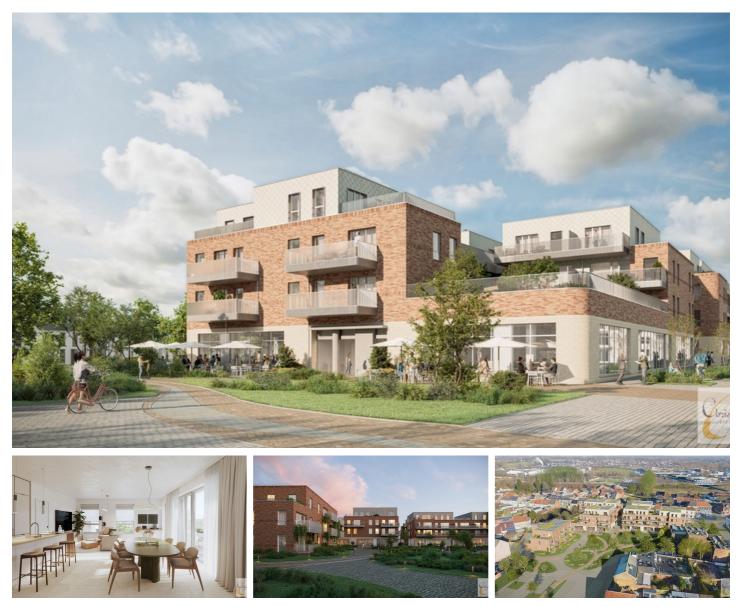

#### For sale - Penthouse

#### € 409.000

Guido Gezellestraat , 9470 Denderleeuw

Ref. 5628267

Number of bedrooms: 2 Number of bathrooms: 2 Garages: 1 Availability: at delivery Surf. Living: 118m<sup>2</sup> Surf. terrace: 22m<sup>2</sup> Neighbourhood: central

### Description